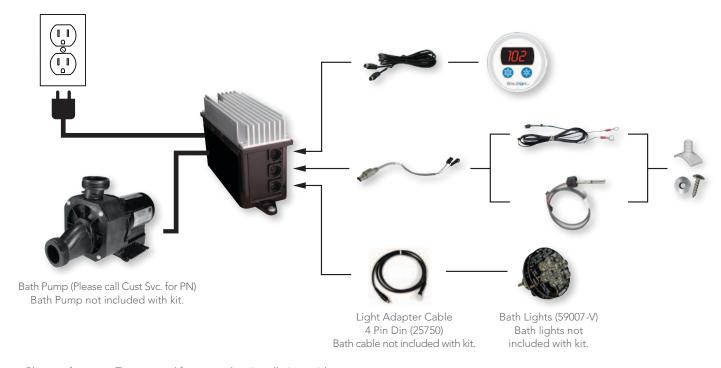

The RND 2 button panel controls a Variable Speed Pump (the variable speed pump can be run in "Wave Mode"), water level and temperature sensor, and a programmable 30 minute timer. You can also add light controls to our system.

## **BASIC INSTALLATION INSTRUCTIONS**

Please refer to our Titan manual for a complete installation guide.