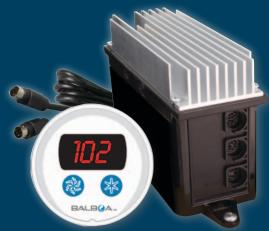

## Titan Control System Kit

Balboa's Titan Speed Control Kit is ideal for all whirlpool baths. With the touch of a button you can control the water temperature to your exact specification for maximum comfort.

The RND 2 button panel controls a Variable Speed Pump (the variable speed pump can be run in "Wave Mode"), water level and temperature sensor, and a programmable 30 minute timer. You can also add light controls to our system.