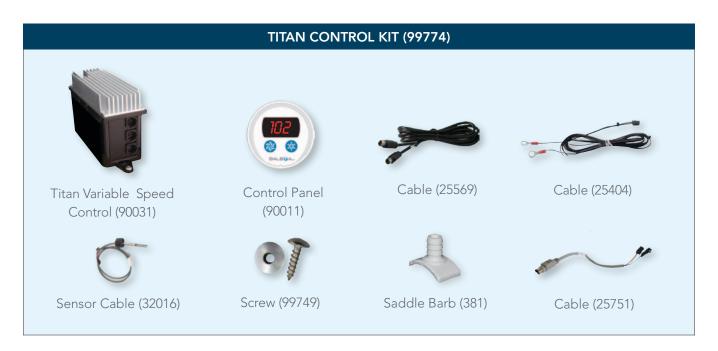

The RND 2 button panel controls a Variable Speed Pump (the variable speed pump can be run in "Wave Mode"), water level and temperature sensor, and a programmable 30 minute timer. You can also add light controls to our system.

## **BASIC INSTALLATION INSTRUCTIONS**

Please refer to our Titan manual for a complete installation guide.