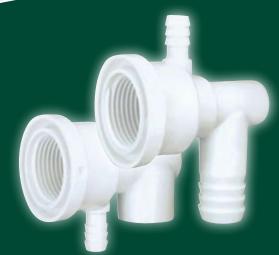

## Petite Ventures

Your Single Source Supplier

- New design is easy to assemble and install
- Compact in size, requiring less than 3" of space
- Design to ASTM standard insuring high performance and reliability
- Customize of colors and finishes are available upon request

## **Petite**Venturies

Petite Jet Bodies are compact and easy to plumb, requiring less than 3" of space behind the spa wall. Available in 3/8" Air barb X 1/2" Water socket and 3/8" Air barb X 3/4" Water socket. This new design is easy to assemble and install, keeping labor costs low. The Petite Jet bodies are designed to ASTM standards, insuring high performance and reliability.