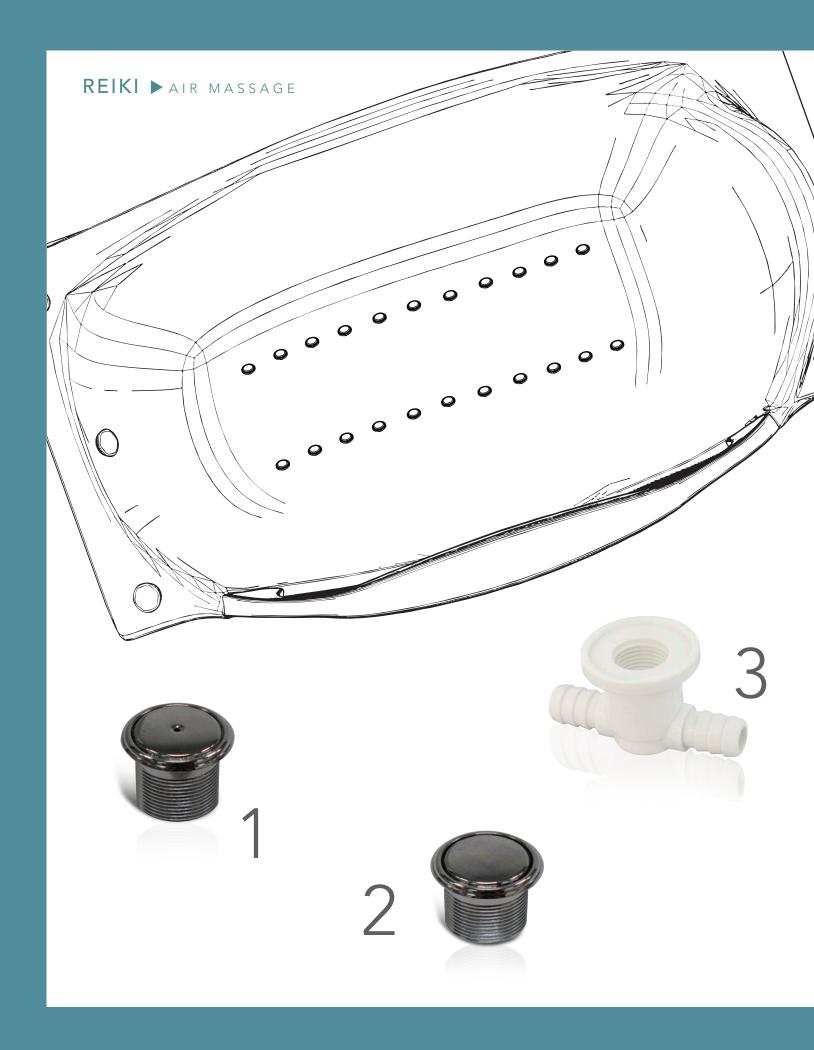

# Reiki 🕨 Air Massage

One of the greatest benefits of the Reiki air jet massage is the relief of stress and tension. Surrounded by large, soft bubbles, the natural hot water therapy gently aids in a better sleep, promoting inner healing and numerous other health benefits. When we are relaxed and stress-free, we are able to restore our natural ability to heal. The Balboa Water Group Reiki Air Massage Jets are for use at any moment, any time, any where for on-the-spot stress release or just a relaxing soak.

#### (1) 131PB-XX | 131PC-XX REIKI AIR MASSAGE JET

Diameter: Length: Cap Height: Check Valve: Fittings:

Colors:

.71" .875" .08" spring valve ball valve snap-in valve 3/8" barbed Bone, White, Classic White, Polished Chrome

## (2) 130PC-XX | 130PB-XX REIKI AIR MASSAGE JET

Diameter: Length: Cap Height: Check Valve: Fittings:

Colors:

.71" .875" .08" : spring valve ball valve snap-in valve 3/8" barbed Bone, White, Classic White, Polished Chrome

## (3) 10472 JET BODY | (4) 10471 JET BODY | 10470 GASKET

Fittings: 3/8" barbed