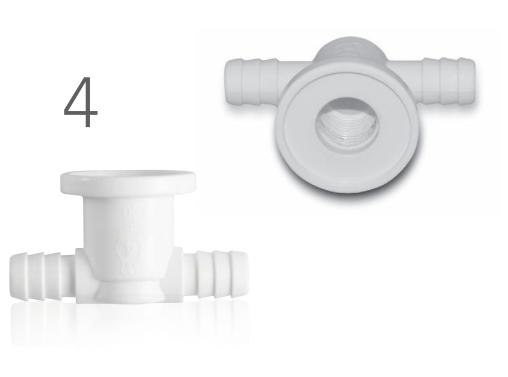

## (4) 10474 WATSU AIR JET TEE BARB BODY

Fittings: 3/8" barbed

(5) 10473 WATSU AIR JET ELBOW BARB BODY Fittings: 3/8" barbed