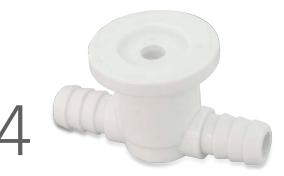

# Amma ► Air Massage

Feel the therapeutic effects of a warm, full body Amma Air Massage, that combines the ancient traditions with modern engineering. Surrounded by small, sparkling bubbles, enjoy a full body Amma Air Massage that helps relieve pain, discomfort and reduce fatigue. With easy installation through the bottom of the bathtub and proper sanitization, your Amma Air Massage keeps your mind and body performing at optimal levels every time you step into the tub.

## (1) 13454B AMMA AIR MASSAGE JET

| Diameter:    | .6875″                                                                              |
|--------------|-------------------------------------------------------------------------------------|
| Length:      | 1 ″                                                                                 |
| Check Valve: | spring valve                                                                        |
|              | ball valve                                                                          |
|              | snap-in valve                                                                       |
| Fittings:    | 3/8" barbed                                                                         |
| Colors:      | Almond, Biscuit, Black, Bone, Classic Bone<br>White, Classic White, Polished Brass, |
|              | Polished Chrome, Brushed Nickel                                                     |