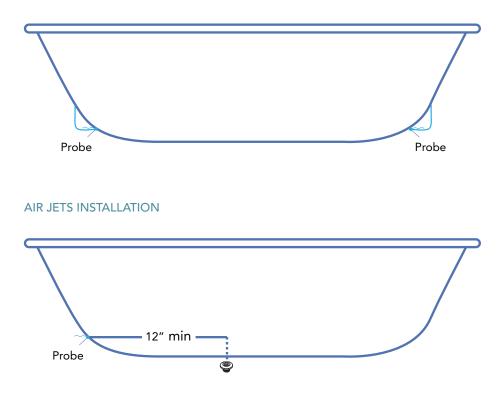

### PURGE CYCLE WITH OPTIONAL CONDUCTIVE WATER SENSORS

Two conductive water sensors are installed low in the tub, near the drain, which is activated whenever the bath has been drained or a session use is finished. The bath control is then timed to purge the air system for two minutes. When the purge cycle ends, all equipment turns off. This ensures a sanitary air system, as all standing water during a purge cycle is removed from the plumbing and the air system is dry.

Optional: The conductive water sensor can also be mounted to help prevent a pump from operating if the water level is below a predetermined level. The connectors are installed so that one connection is in the suction line and the second connection is installed in the water pressure line.

#### AIR CHANNEL INSTALLATION