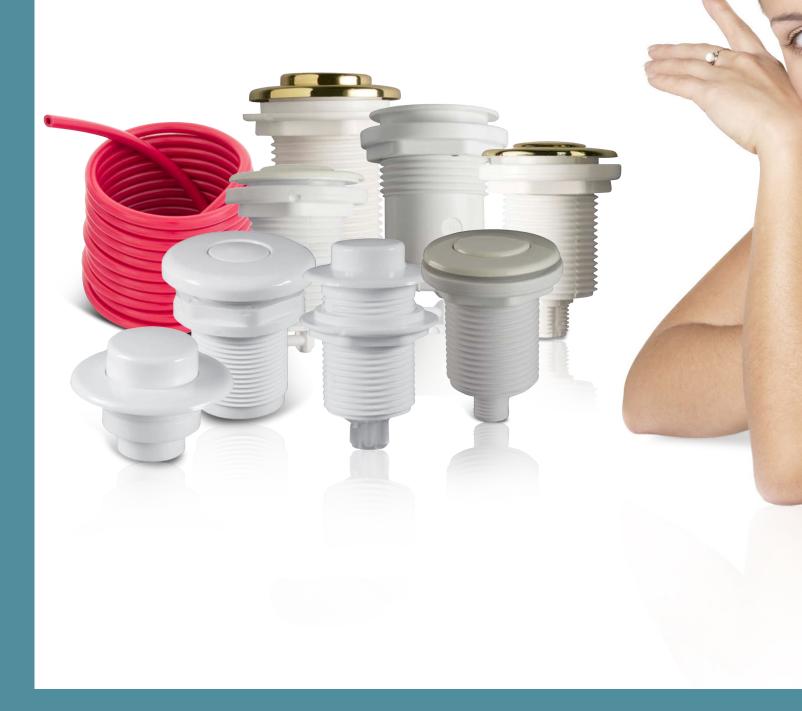

# AIR BUTTONS ►

## FOR THE SIMPLICITY OF CONTROL

## TO GIVE YOU THE FLEXIBILITY OF MULTIPLE BLOWER OPTIONS SUCH AS WAVE MODE, PULSE MODE, HIGH, MEDIUM AND LOW SPEEDS

- Beautiful, standard thin design
- Allows the bather to adjust the volume of air
- Ergonomically designed for easy grasp and turn
- Designed to meet ASTM standards
- Colors available: almond, biscuit, black, bone, classic bone, white, classic white, polished brass, polished chrome and brushed nickel