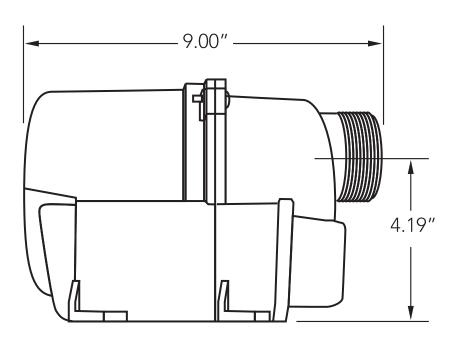

# The Blower > The Essential Component of the Air Massage System

The Balboa Water Group blower is the essential component of the Air Massage System. With unmatched performance, proven reliability and a small compact footprint, it offers the ultimate in bathing relaxation. Consisting of a built-in heater, a quiet motor, small (for constrained space installations), and UL (safety) recognition, the BWG blower works with any control. Ease of installation, service and use.

# THE BLOWER ►

THE ESSENTIAL COMPONENT OF THE AIR MASSAGE SYSTEM

INTERNAL MOTOR

INTERNAL HEATER

## (1) 8141-6320 BLOWER WITH AN ELECTRONIC CONTROL

Superior quality electronic control, variable speed, two pulsation modes, 30 minute timer, purge cycle. Nema plug. Optional conductive water sensor. Heater: 600 Watts

| 11001011    | 000 11410                                                                                                                    |
|-------------|------------------------------------------------------------------------------------------------------------------------------|
| Motor:      | 725 Watts   115V   6.3Amps                                                                                                   |
| Pulse Mode: | Pressing the "pulse button" will allow the jets to pulse<br>Variable speeds                                                  |
| Wave Mode:  | Press the "wave button" for soothing waves<br>Variable speeds                                                                |
| Optional:   | 8141-0320 blower without a heater   725 watt motor,<br>variable speed, two pulsation modes, 30 minute timer,<br>purge cycle. |