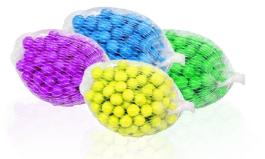

## SOOTHING SCENTS THAT SET THE MOOD

Our sense of smell can have a significant impact on how we feel, which is why aromatherapy is regaining popularity today as a healting art. Combinging the concepts of fragrance and treatment, aromatherapy has been used for thousands of years by the Greek, Roman and Chinese natural healers to affect the whole person in mind, body and spirit. Pleasant scents can boost relaxation and contribute to creating a desirable atmosphere.

#### **RELAXING (PURPLE)**

Soothe your senses with the sweet, herbaceous aroma of Lavender. With a peaceful aroma, lavender is a wonder to experience, especially for the nervous system. It has been used to assist in treating depression, headache, hypertension, insomnia, migraine, nervous tension, and other stress related conditions

#### **ROMANCE (GREEN)**

Unwind and escape with the beautiful scents of Rose, Ylang Ylang, and Sage. This sensual aroma soothes and uplifts and has a regulating effect on excited and nervous conditions.

## ENERGY (YELLOW)

Refresh and rejuvenate with the aromas of peppermint and eucalyptus. These scents clear the head and sooth the emotions, sooth the digestive system, relieve tired feet and mind.

## TRANQUILITY (BLUE)

Relax yourself with the sweet, peaceful fragrance of Chamomile. Chamomile is thought to calm the spirit, promote good health, and relieve stress. It is a natural medicinal herb that gently relaxes the mind and body, preparing one for sleep.