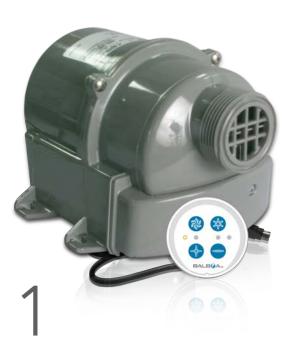

## (1) 8141-6320 BLOWER WITH AN ELECTRONIC CONTROL

Superior quality electronic control, variable speed, two pulsation modes, 30 minute timer, purge cycle. Nema plug. Optional conductive water sensor. Heater: 600 Watts

| 11001011    | 000 11410                                                                                                                    |
|-------------|------------------------------------------------------------------------------------------------------------------------------|
| Motor:      | 725 Watts   115V   6.3Amps                                                                                                   |
| Pulse Mode: | Pressing the "pulse button" will allow the jets to pulse<br>Variable speeds                                                  |
| Wave Mode:  | Press the "wave button" for soothing waves<br>Variable speeds                                                                |
| Optional:   | 8141-0320 blower without a heater   725 watt motor,<br>variable speed, two pulsation modes, 30 minute timer,<br>purge cycle. |