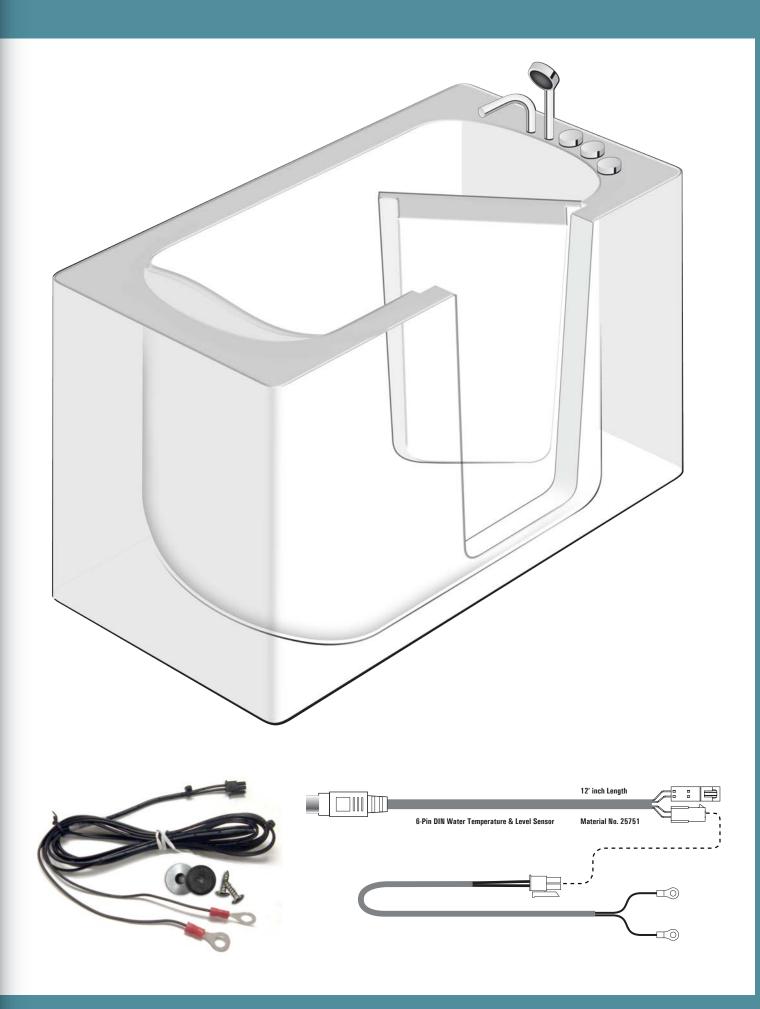

### PURGE CYCLE WITH OPTIONAL CONDUCTIVE WATER SENSORS

Two conductive water sensors are installed low in the tub, near the drain, which is activated whenever the bath has been drained or a session use is finished. The bath control is then timed to purge the air system for two minutes. When the purge cycle ends, all equipment turns off. This ensures a sanitary air system, as all standing water during a purge cycle is removed from the plumbing and the air system is dry.

Optional: The conductive water sensor can also be mounted to help prevent a pump from operating if the water level is below a predetermined level. The connectors are installed so that one connection is in the suction line and the second connection is installed in the water pressure line.