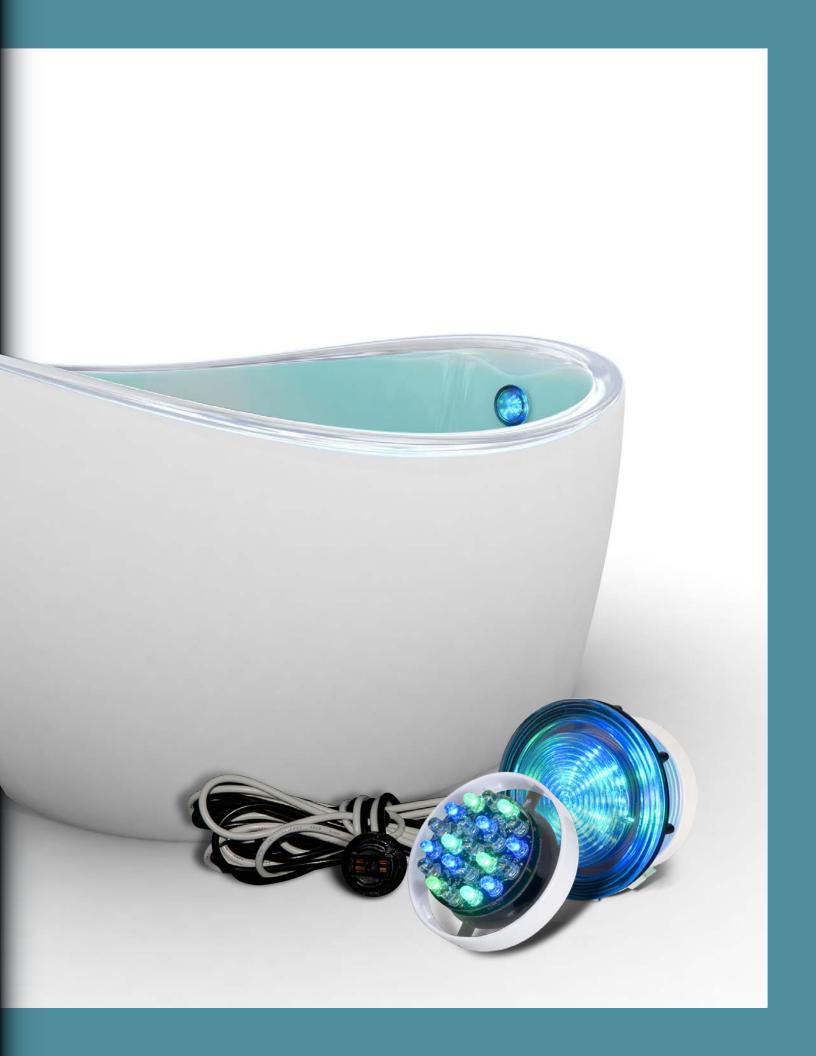

# CHROMATHERAPY ►

## ENHANCE THE QUALITY AND BALANCE OF YOUR LIFE

## LED BATH LIGHTING

Immerse yourself in thousands of colorful bubbles with the dramatic lighting effects that can easily be programmed to suit your mood. Relax both mentally and physically and let the multisensory experience wash over you. With the touch of the bath electronic control button, you can bathe yourself in a full spectrum of light or you can program the one color that best fits your mood.

## 59100 WIRE HARNESS

with bare wires

**59200 LIGHT** 2.0" Light kit for LED bulb, front access

**59022 MOODEFX** 22 LED bulb cluster

**59007-V MOODEFX** 7 LED bulb cluster