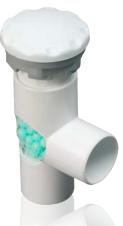

ypertension, insomnia, migraine, nervous tension, and other stress related conditions

#### **ROMANCE (GREEN)**

Unwind and escape with the beautiful scents of Rose, Ylang Ylang, and Sage. This sensual aroma soothes and uplifts and has a regulating effect on excited and nervous conditions.

## ENERGY (YELLOW)

Refresh and rejuvenate with the aromas of peppermint and eucalyptus. These scents clear the head and sooth the emotions, sooth the digestive system, relieve tired feet and mind.

## TRANQUILITY (BLUE)

Relax yourself with the sweet, peaceful fragrance of Chamomile. Chamomile is thought to calm the spirit, promote good health, and relieve stress. It is a natural medicinal herb that gently relaxes the mind and body, preparing one for sleep.









#### AROMATHERAPY PRODUCT OFFERING











**10400** Aromatherapy Scent Strip Sampler

# PURGE CYCLE ►

## SANITARY CARE — ENSURING YOUR SAFETY

## THE PURGE CYCLE FOR YOUR WHIRLPOOL TUB

The purge cycle is designed to remove standing water from the plumbing, while drying the air delivery system. The BWG Quiet-Flo Blower and electronic controls are equipped with a purge cycle as a complimentary standard feature.

#### AUTOMATIC PURGE CYCLE

30 minutes after the system is turned off, the bath control is timed to purge the air system for two minutes. When the purge cycle ends, all equipment turns off. The air system is completely dry and helps to maintain a sanitary plumbing system.

### PURGE CYCLE WITH OPTIONAL CONDUCTIVE WATER SENSORS

Two conductive water sensors are installed low in the tub, near the drain, which is ac