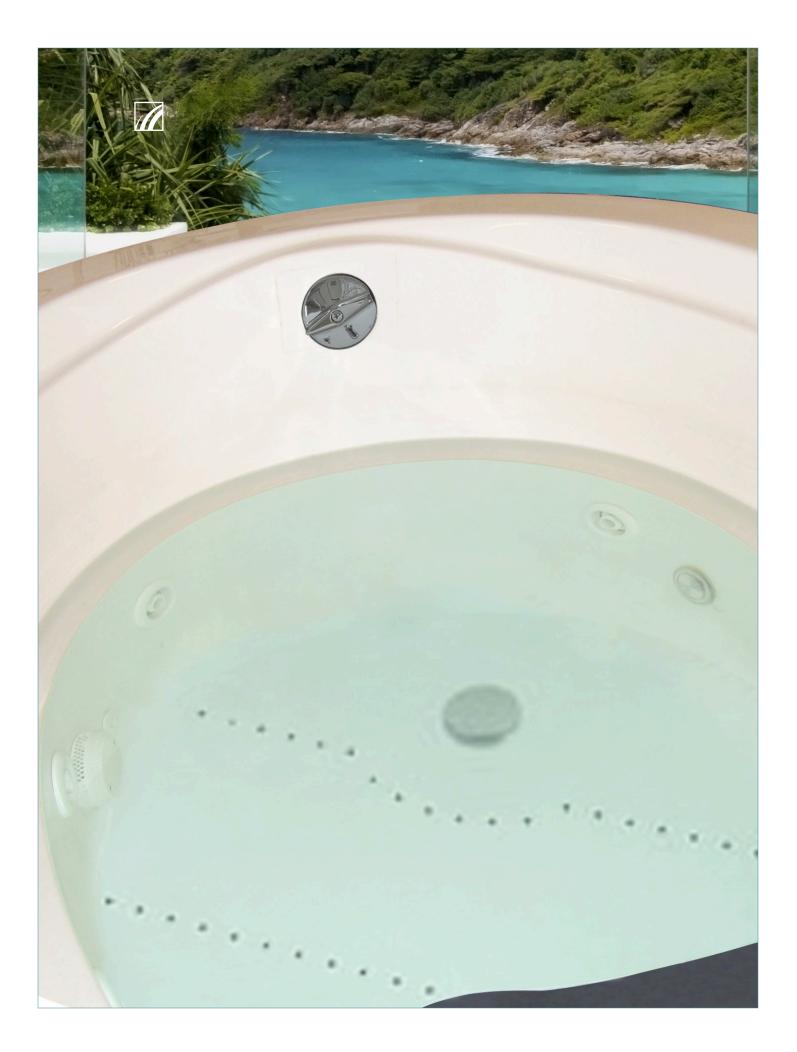

# AIR BUTTONS ►

## FOR THE SIMPLICITY OF CONTROL

## TO GIVE YOU THE FLEXIBILITY OF MULTIPLE BLOWER OPTIONS SUCH AS WAVE MODE, PULSE MODE, HIGH, MEDIUM AND LOW SPEEDS

- Beautiful, standard thin design
- Allows the bather to adjust the volume of air
- Ergonomically designed for easy grasp and turn
- Designed to meet ASTM standards
- Colors available: almond, biscuit, black, bone, classic bone, white, classic white, polished brass, polished chrome and brushed nickel