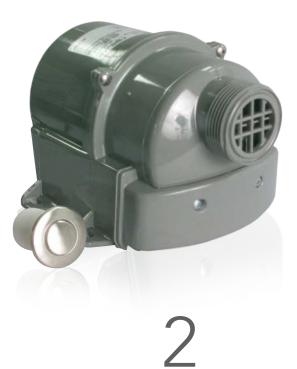

#### (2) 8141-6220 BLOWER WITH AN AIR BUTTON

Four speed air switch, one pulsation mode, 30 minute timer, purge cycle.Nema plug. Optional conductive water sensor.Heater:600 WattsMotor:725 Watts | 115V | 6.3AmpsOperation:High speed, medium speed, low speed, wave modeAir Button:To meet unique end user needs for simplicity and operation —<br/>raised and flushed air buttons availableOptional:8141-0220 blower without a heater | 725 watt motor,<br/>four speed, one pulsation mode, 30 minute timer,<br/>purge cycle.