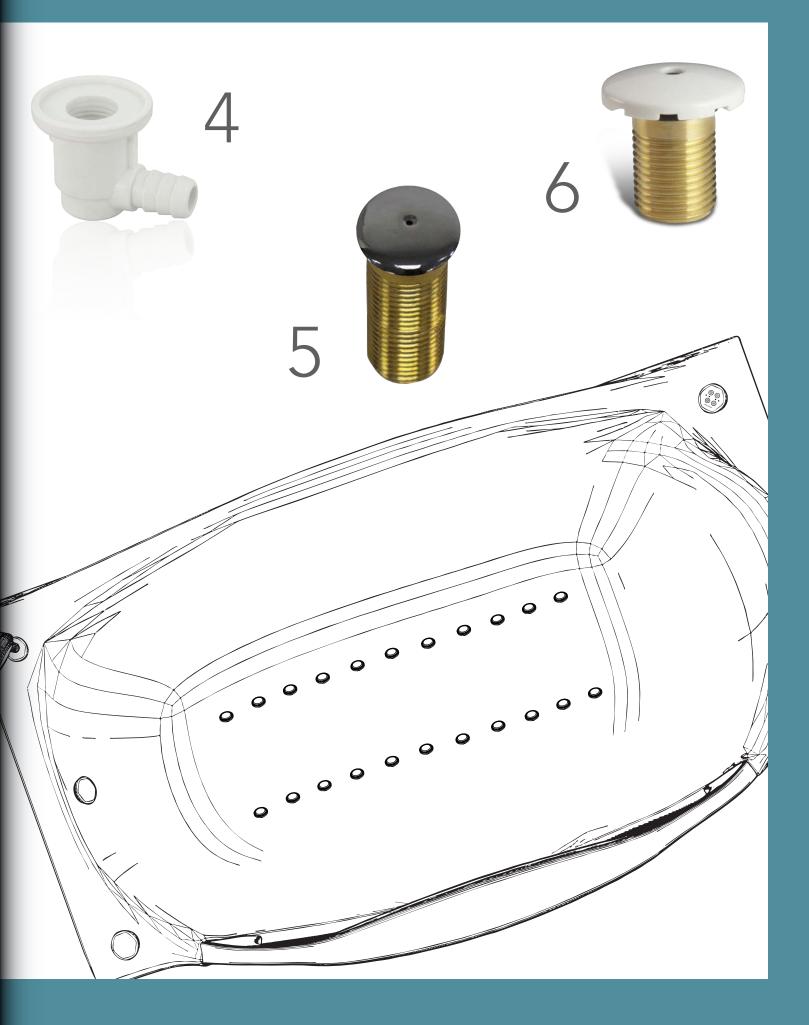

# Amma ► Air Massage

Feel the therapeutic effects of a warm, full body Amma Air Massage, that combines the ancient traditions with modern engineering. Surrounded by small, sparkling bubbles, enjoy a full body Amma Air Massage that helps relieve pain, discomfort and reduce fatigue. With easy installation through the bottom of the bathtub and proper sanitization, your Amma Air Massage keeps your mind and body performing at optimal levels every time you step into the tub.

## (1) 13454B AMMA AIR MASSAGE JET

| Diameter:    | .6875″                                                                              |
|--------------|-------------------------------------------------------------------------------------|
| Length:      | 1 ″                                                                                 |
| Check Valve: | spring valve                                                                        |
|              | ball valve                                                                          |
|              | snap-in valve                                                                       |
| Fittings:    | 3/8" barbed                                                                         |
| Colors:      | Almond, Biscuit, Black, Bone, Classic Bone<br>White, Classic White, Polished Brass, |
|              | Polished Chrome, Brushed Nickel                                                     |

## (2) 10455 AMMA AIR MASSAGE JET BODY

3/8" Barb Micro Bath Air Injector Body

#### (3) 13454S AMMA AIR MASSAGE JET Di

| Diameter:<br>Length: | .6875″<br>1″                                                             |
|----------------------|--------------------------------------------------------------------------|
| Check Valve:         | spring valve                                                             |
|                      | ball valve                                                               |
|                      | snap-in valve                                                            |
| Fittings:            | 3/8" barbed                                                              |
| Colors:              | Almond, Biscuit, Black, Bone, Classic Bone                               |
|                      | White, Classic White, Polished Brass,<br>Polished Chrome, Brushed Nickel |

# (4) 10454 AMMA AIR MASSAGE JET BODY 3/8" × 3/8" Barb Micro Bath Air Injector Body

▶ THE ESSENTIAL COMPONENT OF THE AIR MASSAGE SYSTEM