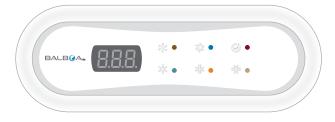

# ELECTRONIC CONTROLS ►

## THE CONTROL OF THE AIR MASSAGE SYSTEM

## 2-BUTTON BATH CONTROL

| Operation:     | Can operate a blower, single speed pumps, variable speed               |
|----------------|------------------------------------------------------------------------|
|                | pumps, jets, chromatherapy and lights                                  |
| Buttons:       | Therapy and light buttons                                              |
| Blower Modes:  | Operates two modes: wave mode and pulse mode                           |
|                | Variable speeds                                                        |
| Session Timer: | 30 minute timer. The timer is adjustable.                              |
| Optional:      | The light button can be controlled independently of all other features |

## 4-BUTTON BATH CONTROL

| Operation:     | Can operate a blower, single speed pumps, variable speed               |
|----------------|------------------------------------------------------------------------|
|                | pumps, jets, chromatherapy and lights                                  |
| Buttons:       | Blower, light and speed buttons                                        |
| Blower Modes:  | Operates two modes: wave mode and pulse mode                           |
|                | Variable speeds                                                        |
| Session Timer: | 30 minute timer. The timer is adjustable.                              |
| Optional:      | The light button can be controlled independently of all other features |

## 6-BUTTON BATH CONTROL

| Operation: | Can operate a blower, single speed pumps, variable speed |
|------------|----------------------------------------------------------|
|            | pumps, jets, chromatherapy and lights                    |
| Buttons:   | Therapy, light, blower, massage, back jet, massage       |