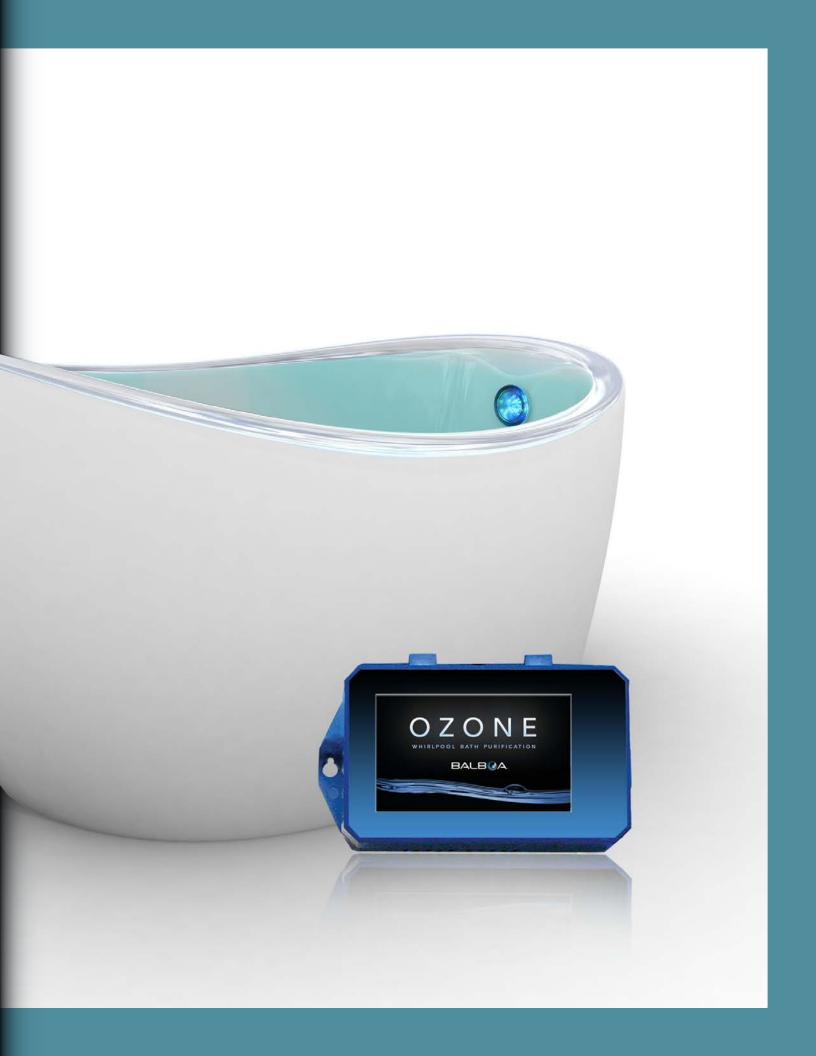

# PURIFICATION ►

## BATH OZONE PURE AIR

## BATH PURIFICATION

Ozone is the most powerful oxidizer and disinfectant, and has been used for years in whirlpool baths, sp water etc. Ozone is not only safe for the environment, but it leaves no chemical by-product in the water w

## FEATURES

Ozone rids water of disease-causing micro-organisms Ozone kills bacteria 3,000+ times faster than traditional chemicals such as chlorine and bromine Compacted in size for ease of placement