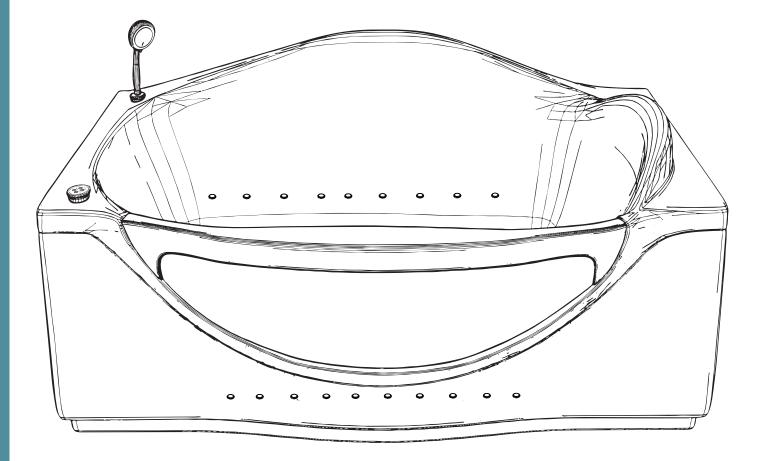

# Reiki 🕨 Air Massage

One of the greatest benefits of the Reiki air jet massage is the relief of stress and tension. Surrounded by large, soft bubbles, the natural hot water therapy gently aids in a better sleep, promoting inner healing and numerous other health benefits. When we are relaxed and stress-free, we are able to restore our natural ability to heal. The Balboa Water Group Reiki Air Massage Jets are for use at any moment, any time, any where for on-the-spot stress release or just a relaxing soak.

#### (1) 131PB-XX | 131PC-XX REIKI AIR MASSAGE JET

Diameter: Length: Cap Height: Check Valve: Fittings:

Colors:

.71" .875" .08" spring valve ball valve snap-in valve 3/8" barbed Bone, White, Classic White, Polished Chrome

## (2) 130PC-XX | 130PB-XX REIKI AIR MASSAGE JET

Diameter: Length: Cap Height: Check Valve: Fittings:

Colors:

.71" .875" .08" : spring valve ball valve snap-in valve 3/8" barbed Bone, White, Classic White, Polished Chrome