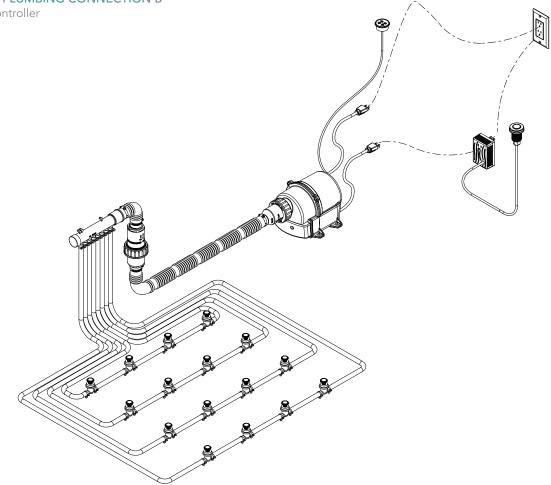

ne.

- After the water has been drained; the purge cycle is automatically activated 30 minutes after the bathtub has been completely emptied.
- The purge cycle is automatically activated after showering, washing or rinsing the tub, whether the system has been used or not.

#### AIR CHANNEL INSTALLATION





# PLUMBING OPTIONS: MANIFOLDS & PVC HOSING ►

## EXPERTLY CRAFTED AND DESIGNED FOR THE MODERN TUB

## 4 OUTLETS OR 8 OUTLETS

- Compact size for easy installation
- Available with a 3/8" barb. Includes a 1" cap
- White PVC

## WHITE PVC HOSING

- 3/8" white PVC hosing
- Withstands high temperatures
- High working pressure
- Various lengths available



72080 Air Manifold (8)



72097 Air Manifold (6)



63016 White PVC Hosing



## **BLOWER PLUMBING CONNECTION B**

Built in controller



#### **BLOWER PLUMBING CONNECTION C** Built in controller



# AIR BUTTONS ►

## FOR THE SIMPLICITY OF CONTROL

## TO GIVE YOU THE FLEXIBILITY OF MULTIPLE BLOWER OPTIONS SUCH AS WAVE MODE, PULSE MODE, HIGH, MEDIUM AND LOW SPEEDS

- Beautiful, standard thin design
- Allows the bather to adjust the volume of air
- Ergonomically designed for easy grasp and turn
- Designed to meet ASTM standards
- Colors available: almond, biscuit, black, bone, classic bone, white, classic white, polished brass, polished chrome and brushed nickel







# Balboa Water Group 🕨 Our Partnership

We understand that the fundamental core of our company lies in support of the highest levels of customer service. In placing our customers first, we create a demonstrative customer experience, making it both enjoyable a