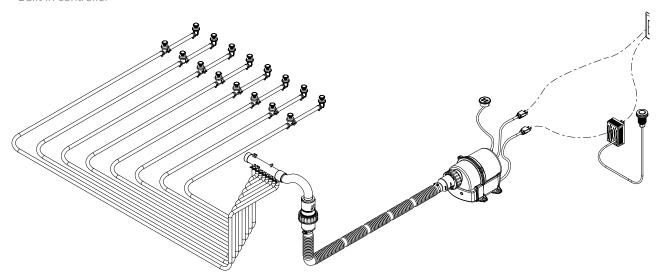

utomatically activated 30 minutes after the bathtub has been completely emptied.
- The purge cycle is automatically activated after showering, washing or rinsing the tub, whether the system has been used or not.

#### AIR CHANNEL INSTALLATION





# PLUMBING OPTIONS: MANIFOLDS & PVC HOSING ►

## EXPERTLY CRAFTED AND DESIGNED FOR THE MODERN TUB

## 4 OUTLETS OR 8 OUTLETS

- Compact size for easy installation
- Available with a 3/8" barb. Includes a 1" cap
- White PVC

## WHITE PVC HOSING

- 3/8" white PVC hosing
- Withstands high temperatures
- High working pressure
- Various lengths available



72080 Air Manifold (8)



72097 Air Manifold (6)



63016 White PVC Hosing



## **BLOWER PLUMBING CONNECTION B**

Built in controller



#### **BLOWER PLUMBING CONNECTION C** Built in controller



# AIR BUTTONS ►

## FOR THE SIMPLICITY OF CONTROL

## TO GIVE YOU THE FLEXIBILITY OF MULTIPLE BLOWER OPTIONS SUCH AS WAVE MODE, PULSE MODE, HIGH, MEDIUM AND LOW SPEEDS

- Beautiful, standard thin design
- Allows the bather to adjust the volume of air
- Ergonomically designed for easy grasp and turn
- Designed to meet ASTM standards
- Colors available: almond, biscuit, black, bone, classic bone, white, classic white, polished brass, polished chrome and brushed nickel







# Balboa Water Group 🕨 Our Partnership

We understand that the fundamental core of our company lies in support of the highest levels of customer service. In placing our customers first, we create a demonstrative customer experience, making it both enjoyable as well as gratifying. Our customers know they can depend on u