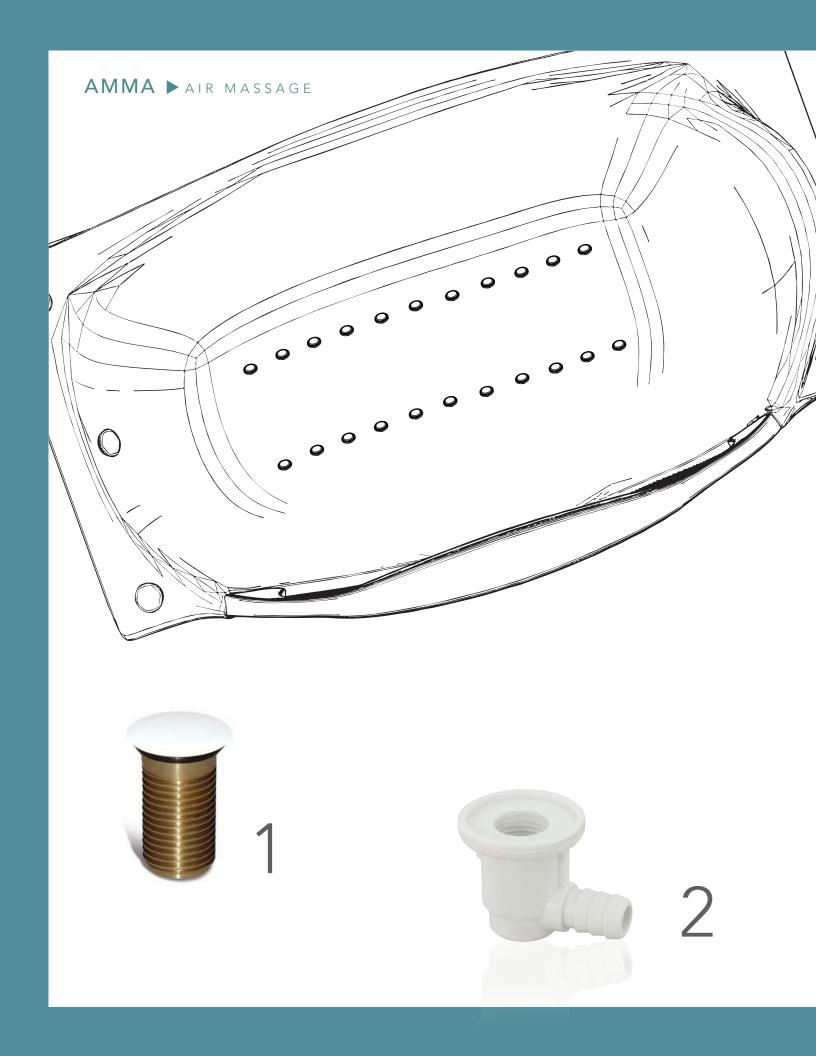

# Amma ► Air Massage

Feel the therapeutic effects of a warm, full body Amma Air Massage, that combines the ancient traditions with modern engineering. Surrounded by small, sparkling bubbles, enjoy a full body Amma Air Massage that helps relieve pain, discomfort and reduce fatigue. With easy installation through the bottom of the bathtub and proper sanitization, your Amma Air Massage keeps your mind and body performing at optimal levels every time you step into the tub.

## (1) 13454B AMMA AIR MASSAGE JET

| Diameter:    | .6875″                                                                              |
|--------------|-------------------------------------------------------------------------------------|
| Length:      | 1 ″                                                                                 |
| Check Valve: | spring valve                                                                        |
|              | ball valve                                                                          |
|              | snap-in valve                                                                       |
| Fittings:    | 3/8" barbed                                                                         |
| Colors:      | Almond, Biscuit, Black, Bone, Classic Bone<br>White, Classic White, Polished Brass, |
|              | Polished Chrome, Brushed Nickel                                                     |

## (2) 10455 AMMA AIR MASSAGE JET BODY

3/8" Barb Micro Bath Air Injector Body