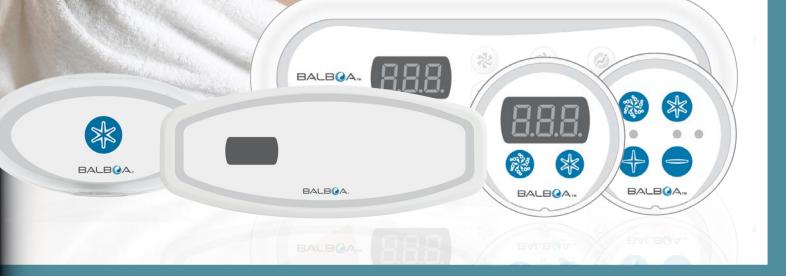

# ELECTRONIC CONTROLS ►

## THE CONTROL OF THE AIR MASSAGE SYSTEM

## 2-BUTTON BATH CONTROL

| Operation:     | Can operate a blower, single speed pumps, variable speed               |
|----------------|------------------------------------------------------------------------|
|                | pumps, jets, chromatherapy and lights                                  |
| Buttons:       | Therapy and light buttons                                              |
| Blower Modes:  | Operates two modes: wave mode and pulse mode                           |
|                | Variable speeds                                                        |
| Session Timer: | 30 minute timer. The timer is adjustable.                              |
| Optional:      | The light button can be controlled independently of all other features |

## 4-BUTTON BATH CONTROL

| Operation:     | Can operate a blower, single speed pumps, variable speed               |
|----------------|------------------------------------------------------------------------|
|                | pumps, jets, chromatherapy and lights                                  |
| Buttons:       | Blower, light and speed buttons                                        |
| Blower Modes:  | Operates two modes: wave mode and pulse mode                           |
|                | Variable speeds                                                        |
| Session Timer: | 30 minute timer. The timer is adjustable.                              |
| Optional:      | The light button can be controlled independently of all other features |

## 6-BUTTON BATH CONTROL

| Operation: | Can operate a blower, single speed pumps, variable speed |
|------------|----------------------------------------------------------|
|            | pumps, jets, chromatherapy and lights                    |
| Buttons:   | Therapy, light, blower, massage, back jet, massage       |

MASSAGE BUTTON Change speed (back jet/pillow)

**BLOWER BUTTON** Allows for a "purge" cycle. Variable speeds

THERAPY BUTTON Button press turns therapy on/off

LIGHT BUTTON Can be controlled independently of all other features

## BACK JET BUTTON

MASSAGE BUTTON Change speed (back jet/pillow)

## PERSONALIZED OVERLAY DESIGN

By integrating customized designs with our manufactured products, we gain the ability to differentiate ourselves from that of our competitors. The appearance of the graphical elements such as the text, buttons, button icons, and background graphics can be designed to fit the specific needs of our customers.