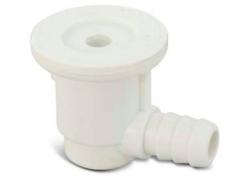

# Amma ► Air Massage

Feel the therapeutic effects of a warm, full body Amma Air Massage, that combines the ancient traditions with modern engineering. Surrounded by small, sparkling bubbles, enjoy a full body Amma Air Massage that helps relieve pain, discomfort and reduce fatigue. With easy installation through the bottom of the bathtub and proper sanitization, your Amma Air Massage keeps your mind and body performing at optimal levels every time you step into the tub.

## (2) 10455 AMMA AIR MASSAGE JET BODY

3/8" Barb Micro Bath Air Injector Body