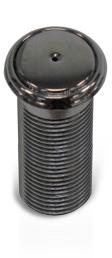

#### (1) 131PB-XX | 131PC-XX REIKI AIR MASSAGE JET

Diameter: Length: Cap Height: Check Valve: Fittings:

Colors:

.71" .875" .08" spring valve ball valve snap-in valve 3/8" barbed Bone, White, Classic White, Polished Chrome