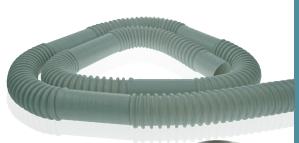

#### (4) MAIN AIR INTAKE HOSE

| Intake Hose: | Available in various lengths (for repositioning |
|--------------|-------------------------------------------------|
|              | the blower if needed)                           |
|              | Flexible                                        |
|              | High temperature and pressure resistant         |
| Clamps:      | clamp for the main air intake hose              |