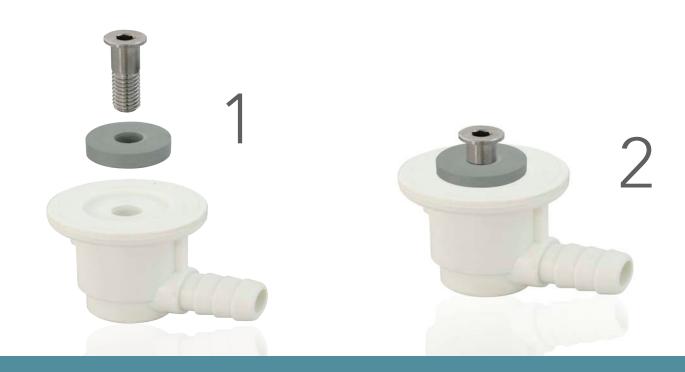

## (3) 10472 JET BODY | (4) 10471 JET BODY | 10470 GASKET

Fittings: 3/8" barbed