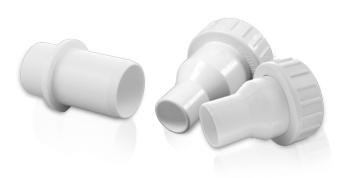

## (3) CHECK VALVES & ADAPTER

| Description: | 42235 C/V 1/4lb. x 1" slip                   |
|--------------|----------------------------------------------|
| -            | 42225 C/V 1/4 lb. hose SPG                   |
|              | 00110 Adapter from Blower Hose to 1" Spigot. |