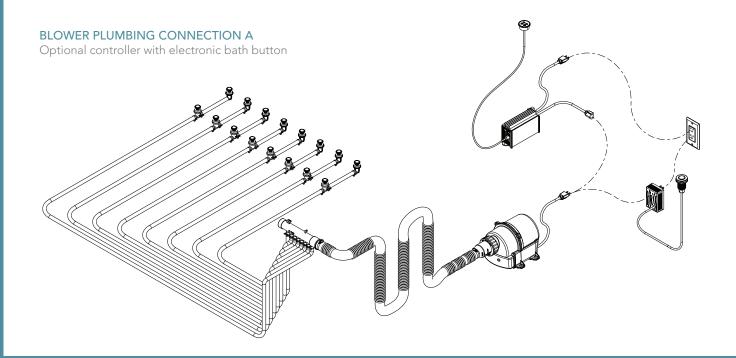

# PLUMBING OPTIONS: MANIFOLDS & PVC HOSING ►

## EXPERTLY CRAFTED AND DESIGNED FOR THE MODERN TUB

## 4 OUTLETS OR 8 OUTLETS

- Compact size for easy installation
- Available with a 3/8" barb. Includes a 1" cap
- White PVC

## WHITE PVC HOSING

- 3/8" white PVC hosing
- Withstands high temperatures
- High working pressure
- Various lengths available

72080 Air Manifold (8)

72097 Air Manifold (6)

63016 White PVC Hosing