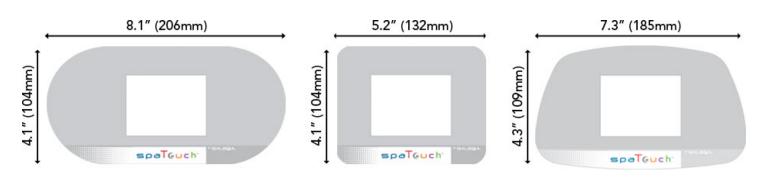

## **OVERLAY DIMENSIONS**

| Material No. | Descriptions                                       |
|--------------|----------------------------------------------------|
| 50390        | PANEL BALBOA spaTouch TRAPEZOID with Overlay 12966 |
| 50391        | PANEL BALBOA spaTouch TRAPEZOID NO Overlay         |
| 50401        | PANEL BALBOA spaTouch SQUARE                       |
| 50402        | PANEL BALBOA spaTouch SQUARE NO Overlay            |
| 50403        | PANEL BALBOA spaTouch OVAL                         |
| 50404        | PANEL BALBOA spaTouch OVAL NO Overlay              |