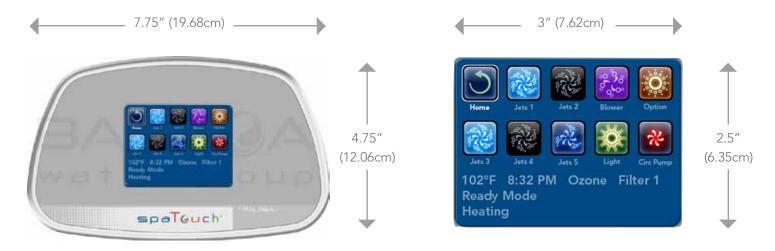

## **OVERLAY DIMENSIONS**

| Material No. | Descriptions                                       |
|--------------|----------------------------------------------------|
| 50390        | PANEL BALBOA spaTouch TRAPEZOID with Overlay 12966 |
| 50391        | PANEL BALBOA spaTouch TRAPEZOID NO Overlay         |
| 50401        | PANEL BALBOA spaTouch SQUARE                       |
| 50402        | PANEL BALBOA spaTouch SQUARE NO Overlay            |
| 50403        | PANEL BALBOA spaTouch OVAL                         |
| 50404        | PANEL BALBOA spaTouch OVAL NO Overlay              |