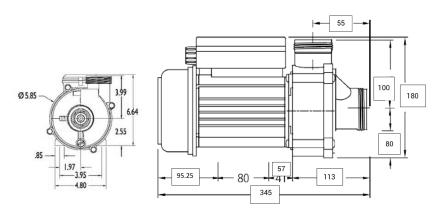

## **PUMP DIMENSIONS**

| ARTICLE<br>NO. | POWER<br>(POUT) | VOLTS    | HZ   | AMP  |
|----------------|-----------------|----------|------|------|
| 1031025        | 60W             | 220-240V | 50HZ | 0.8A |