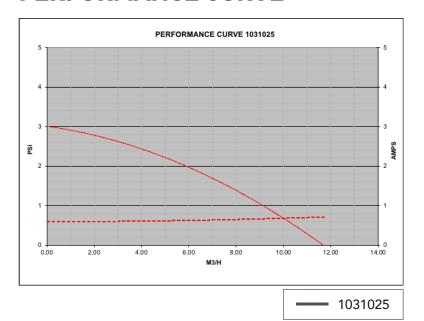

# Circ Pump **RELIABILITY & PERFORMANCE**

Premium performance for the ultimate spa experience.

## **SPECS**

- · Economic pump
- · High performance
- · Silent running compact design
- · Helps maintain water circulating temperature





# FOR MORE INFORMATION

Visit us online: www.balboawater.com/CircPump





#### **PERFORMANCE CURVE**



#### **BUTTRESS THREAD**



Union
O-Ring mounted on union
92015M 50 mm I.D.
92015N 1.5" I.D.

## **PUMP DIMENSIONS**



| ARTICLE<br>NO. | POWER<br>(POUT) | VOLTS    | HZ   | AMP  |
|----------------|-----------------|----------|------|------|
| 1031025        | 60W             | 220-240V | 50HZ | 0.8A |

<sup>\*</sup> Bulk pallets of 75 each only

## **INSTALLATION**

The circ pump needs to be installed close to the heater and preferably upstream.