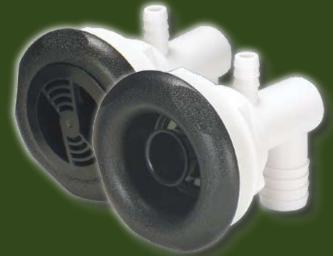

## **VSR**Jets

Micro-Adjustable VSR Jets

- Exceptional performance
- Buttress threads eliminate thread jump
- Design ensures smooth operation
- Strong and versatile
- Easy to install and service

## Micro-Adjustable VSRJets

A combination of style and technology. Exceptional performance with 30% more air mix with 15% less water. The articulated design allows for smooth operation with an improved handle lock mechanism that eliminates trim and "blow out," allowing for easy cleaning.

- 8.0 GPM @10 PSI (at 24" depth), 9/32" Nozzle
- Hole Size: 2 1/8"
- Options: "L" gasket 36-9107 Wrench 36-9099 W
- Smooth, Five Point or Metal Trim Configurations. A variety of colors and finishes available.
- Features: Through wall front load configurations. Directional & Rotating models available. No ball bearings Jet Body: Four standard configurations available.