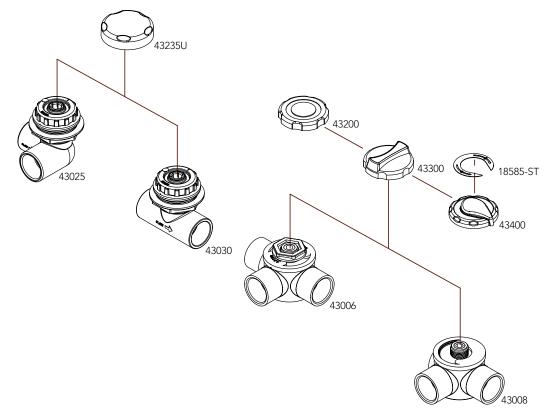

## Features and Benefits

| PART NUMBER            | DESCRIPTION                               | BULK QUANTITY |
|------------------------|-------------------------------------------|---------------|
| 43025                  | 1" On/Off 90° Valve                       | 125           |
| 43235U – Color         | 5 Scallop Spa Handle for 1" On/Off Valve  | 125           |
| 43280 – Color          | 5 Scallop Bath Handle for 1" On/Off Valve | 125           |
| 43280 – Plated Plastic | 5 Scallop Bath Handle for 1" On/Off Valve | 125           |