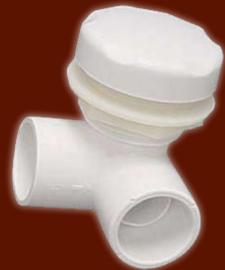

## 90°Valve

1" On/Off 90° Valve with 5 Scalloped Cap.

- 100% shut-off
- Unique low restriction design
- Top load accessible
- Stunning, attractive design
- Easy to install and service

## 1" On/Off 90° Valve with 5 Scalloped Cap

- Deck or side mount application
- Use to actuate remote jets, water falls, water freatures, etc.
- Attractive and ergonomic five scalloped cap (2<sup>1/2"</sup> diameter)
- Color match or plated metal finishes available
- Requires about a half turn to go from full "On to 100% Off"