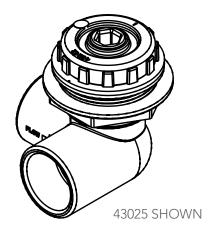

## Features and Benefits

| PART NUMBER            | DESCRIPTION                               | BULK QUANTITY |
|------------------------|-------------------------------------------|---------------|
| 43025                  | 1" On/Off 90° Valve                       | 125           |
| 43235U – Color         | 5 Scallop Spa Handle for 1" On/Off Valve  | 125           |
| 43280 – Color          | 5 Scallop Bath Handle for 1" On/Off Valve | 125           |
| 43280 – Plated Plastic | 5 Scallop Bath Handle for 1" On/Off Valve | 125           |