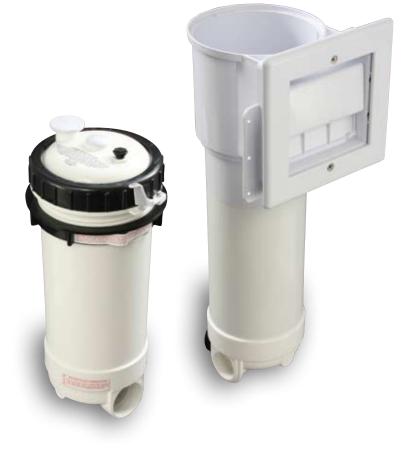

#### Dynamic Series pioneered the canister filter.

Dynamic® Series canister style cartridge filters provide reliable filtration in a variety of shapes and sizes to meet your specific construction requirements.

#### Models Include:

- Dynamic® Series II and III high flow filters
- Dynamic® Series IV safety flange floating lily pad weir filters
- Dynamic® Series IV safety skim filters
- Dynamic® Series V safety wall skimmer
- Dynamic® Series V above ground filters