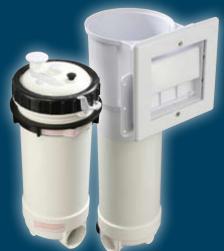

#### Dynamic Series pioneered the canister filter.

Dynamic® Series canister style cartridge filters provide reliable filtration in a variety of shapes and sizes to meet your specific construction requirements.

#### Models Include:

- Dynamic® Series II and III high flow filters
- Dynamic® Series IV safety flange floating lily pad weir filters
- Dynamic® Series IV safety skim filters
- Dynamic® Series V safety wall skimmer
- Dynamic® Series V above ground filters