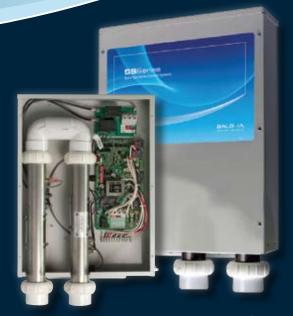

## Balboa Swim Spa

Balboa Swim Spa caters to the spa designed for sport or leisure. Our controls feature an 11 kW heater or natural gas version. The Balboa Swim Spa controls up to four pumps and a multi-speed blower.

As part of our Elite series of spa controls, the swim spa was designed using our patented M7 temperature and water flow sensing technology. The universal control platform offers feature flexibility unlike any other system available in the market today.