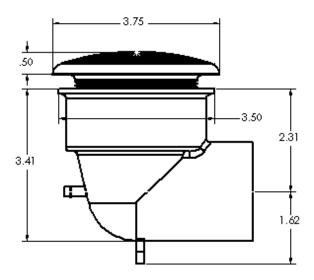

## INFORMATION

Part Number Description

3327006XXX Hi-Flow Cover

2619002 Hi-Flow Suction Fitting

Kit – Standard Head

2619003 Hi-Flow Suction Fitting

Kit – Long Head

## **SPECIFICATIONS**

Cover High impact ABS

Head High impact ABS

90° Elbow PVC

Tubing Flexible Vinyl

Screws Stainless Steel

Cable tie Nylon

Threaded insert Brass