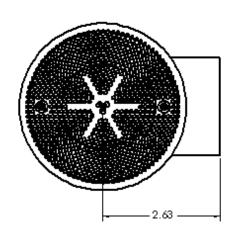

## INFORMATION

Part Number Description

3327006XXX Hi-Flow Cover

2619002 Hi-Flow Suction Fitting

Kit – Standard Head

2619003 Hi-Flow Suction Fitting

Kit – Long Head

## **SPECIFICATIONS**

Cover High impact ABS

Head High impact ABS

90° Elbow PVC

Tubing Flexible Vinyl

Screws Stainless Steel

Cable tie Nylon

Threaded insert Brass