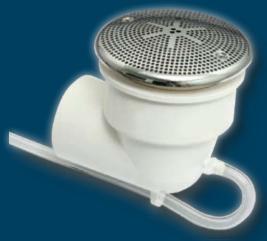

## **Highflow**Suction

High-flow suction

- Meets IAPMO and UL approval with a rating of 122GPM
- Integrated relief tube to reduce the suction force
- Cover is cosmetically interchangeable
- High performance and reliability
- Designed to rigorous ASTM standards

## INFORMATION

Part Number Description

3327006XXX Hi-Flow Cover

2619002 Hi-Flow Suction Fitting

Kit – Standard Head

2619003 Hi-Flow Suction Fitting

Kit – Long Head