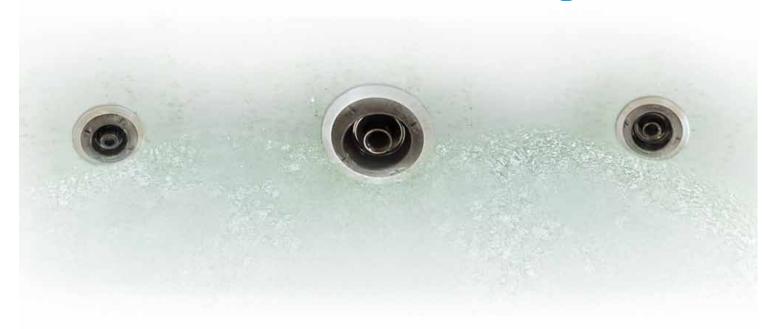

#### Balboa Water Group proudly introduces the latest in our NEW Spa Slimline collection:

Our Slimline® Collection. Among the many attractive features of Balboa's newest collection are the stylish looks and modern designs. The jets are truly low profile. The ultra low profile is smooth to the touch and aesthetically pleasing.

### Balboa NEW Spa Slimline Jets

Available in 3 different sizes: 2.5" 3.5" and 6". Ultra low profile and smooth to the touch.