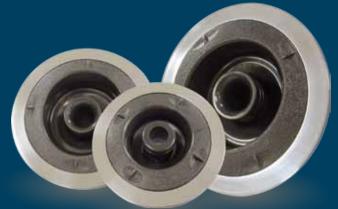

### Balboa NEW Spa Slimline Jets

Available in 3 different sizes: 2.5" 3.5" and 6". Ultra low profile and smooth to the touch.

## **Product**Specifications

| Size        | Directional<br>Barrel | Swirl Barrel | Jet Body | Stainless<br>Steel Ring | Comp Ring | Nut      | Hole Size | SS Ring<br>OD | Barrel<br>Removal Tool | Nut<br>Torque |
|-------------|-----------------------|--------------|----------|-------------------------|-----------|----------|-----------|---------------|------------------------|---------------|
| 2.5" (63mm) | 902700-MG             | N/A          | 947600   | 282100                  | 942600    | 985734   | 2"        | 2.5"          | 202000-tool            | 5ft-lbs       |
| 3.5" (88mm) | 903700-MG             | 903701-MG    | 90094800 | 283100                  | 943600    | 955900   | 2 7/8"    | 3.5"          | 203000-tool            | 9ft-lbs       |
| 6" (153mm)  | 905700-MG             | 905701-MG    | 47970000 | 285100                  | 945600    | 47940000 | 5"        | 5 7/8"        | N/A                    | 18ft-lbs      |