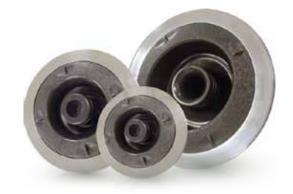

### Balboa NEW Spa Slimline Jets

Available in 3 different sizes: 2.5" 3.5" and 6". Ultra low profile and smooth to the touch.

## **Product**Specifications

| Size        | Directional<br>Barrel | Swirl Barrel | Jet Body | Stainless<br>Steel Ring | Comp Ring | Nut      | Hole Size | SS Ring<br>OD | Barrel<br>Removal Tool | Nut<br>Torque |
|-------------|-----------------------|--------------|----------|-------------------------|-----------|----------|-----------|---------------|------------------------|---------------|
| 2.5" (63mm) | 902700-MG             | N/A          | 947600   | 282100                  | 942600    | 985734   | 2"        | 2.5"          | 202000-tool            | 5ft-lbs       |
| 3.5" (88mm) | 903700-MG             | 903701-MG    | 90094800 | 283100                  | 943600    | 955900   | 2 7/8"    | 3.5"          | 203000-tool            | 9ft-lbs       |
| 6" (153mm)  | 905700-MG             | 905701-MG    | 47970000 | 285100                  | 945600    | 47940000 | 5"        | 5 7/8"        | N/A                    | 18ft-lbs      |